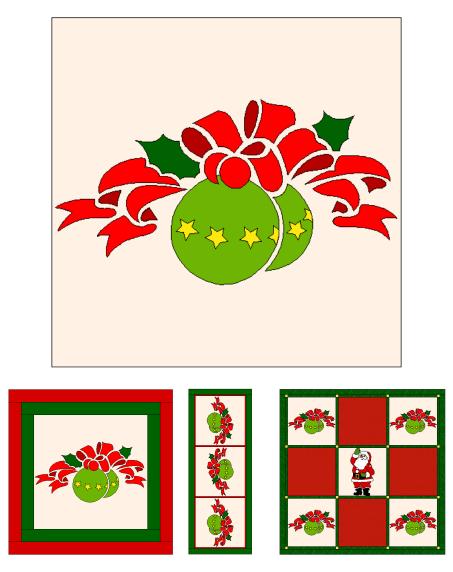

### Christmas Ornaments with Holly Applique Block

It's getting to that time of year again when it's time to think of quick festive projects that you can get finished in time for Christmas. With that in mind, this week's Block is an applique design of a Christmas bauble with a bow and sprig of holly. Make a single one for a wallhanging, combine a few for a tablerunner or use it in another Christmas design to create your own quilted masterpiece! To make this block as shown, you will need 6 different fabrics including your background. You may applique this using whichever method you prefer, but do remember to add any seam allowance for needleturn applique. This pattern is for a block 8 inches square.

Single or multiple block wallhangings, or a festive tablerunner.

Copyright © Quilt Block of the Month Club 2009. These quilts and patterns remain the intellectual property of Quilt Block of the Month Club and are for the exclusive and personal use of the Quilt Block of the Month Members.