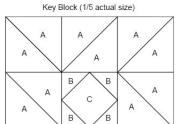

## Indiana Puzzle Block

This week's Block is the Indiana Puzzle Block. It is a very striking block and looks complex, although it is relatively simple to piece together as long as care is taken with matching seams. To make this 12 inch block as shown, you will need 5 different fabrics. You may rotary cut the pieces according to the Cutting Diagram, or you may prefer to use the templates so you can then piece them together as shown.