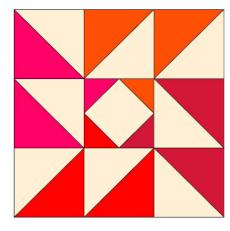

## Indiana Puzzle Block

This week's Block is the Indiana Puzzle Block. It is a very striking block and looks complex, although it is relatively simple to piece together as long as care is taken with matching seams. To make this 12 inch block as shown, you will need 5 different fabrics. You may rotary cut the pieces according to the Cutting Diagram, or you may prefer to use the templates so you can then piece them together as shown.

## Indiana Puzzle