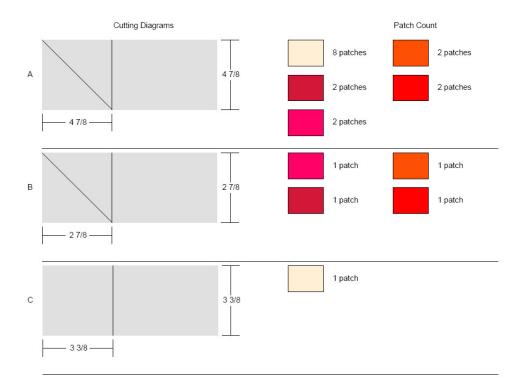

## Indiana Puzzle Block

This week's Block is the Indiana Puzzle Block. It is a very striking block and looks complex, although it is relatively simple to piece together as long as care is taken with matching seams. To make this 12 inch block as shown, you will need 5 different fabrics. You may rotary cut the pieces according to the Cutting Diagram, or you may prefer to use the templates so you can then piece them together as shown.