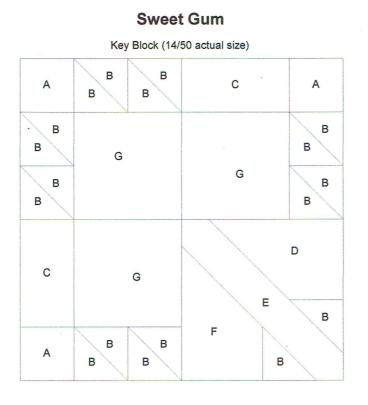

## Sweet Gum Block

This week's block is another fun pieced tree block. To make this 12 inch block as shown, you will need 4 different fabrics, and once you have rotary cut the pieces according to the Cutting Diagram, you can piece them together as shown. We also have templates for those to prefer to piece that way.

## QUILT BLOCK OF THE MONTH CLUB.com

Sweet Gum