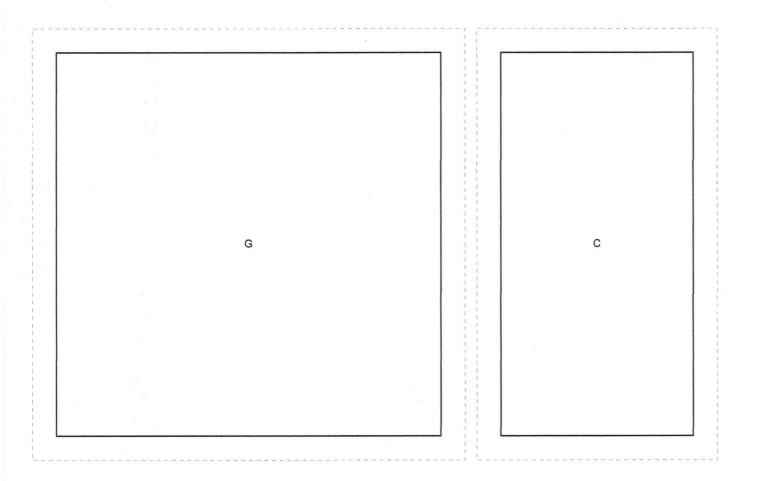

## QUILT BLOCK OF THE MONTH CLUB.com

Templates for "Sweet Gum" as 12.00 by 12.00 (inches) block, printed from EQ6!