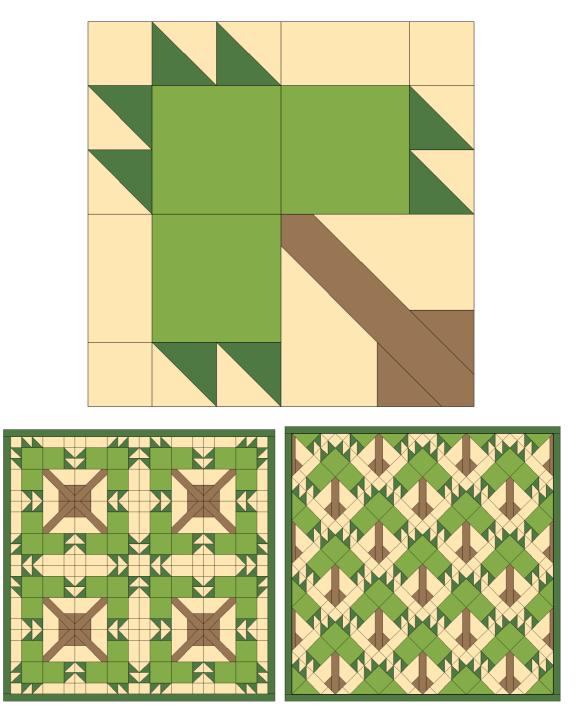

## Sweet Gum Block

This week's block is another fun pieced tree block. To make this 12 inch block as shown, you will need 4 different fabrics, and once you have rotary cut the pieces according to the Cutting Diagram, you can piece them together as shown. We also have templates for those to prefer to piece that way.

Layout in a grid and rotate blocks for a geometric look, or try on point, for a lush forest instead.