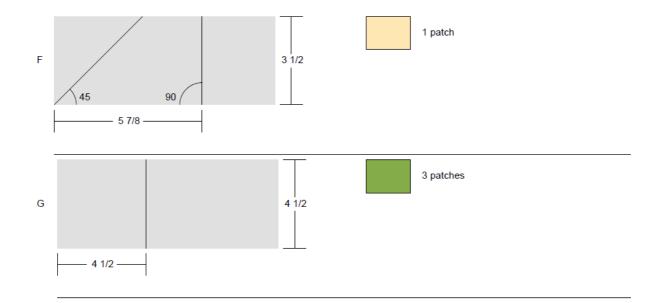

## Sweet Gum Block

This week's block is another fun pieced tree block. To make this 12 inch block as shown, you will need 4 different fabrics, and once you have rotary cut the pieces according to the Cutting Diagram, you can piece them together as shown. We also have templates for those to prefer to piece that way.