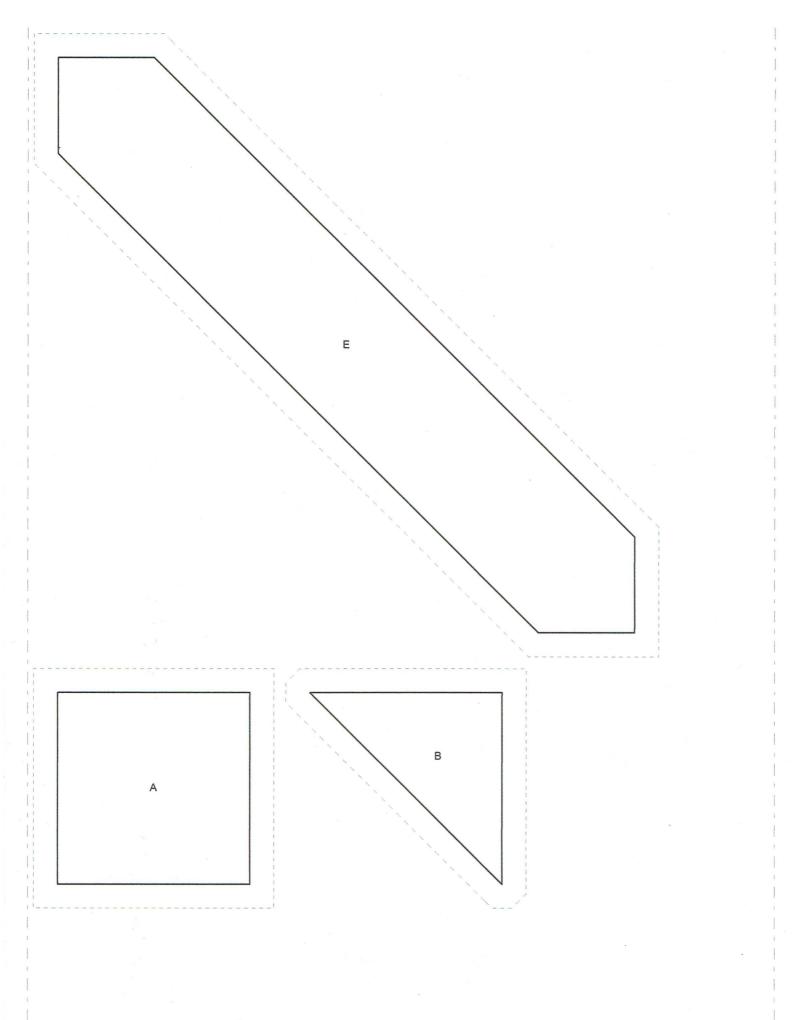

## QUILT BLOCK OF THE MONTH CLUB.com

Templates for "Sweet Gum" as 12.00 by 12.00 (inches) block, printed from EQ6!