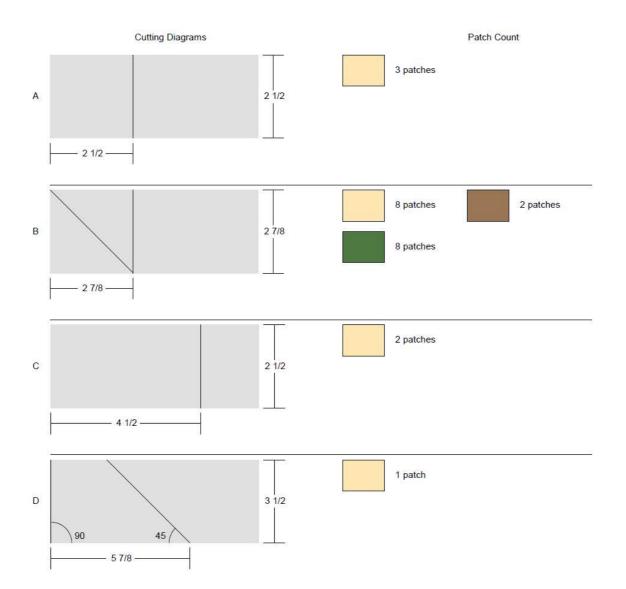

## Sweet Gum Block

This week's block is another fun pieced tree block. To make this 12 inch block as shown, you will need 4 different fabrics, and once you have rotary cut the pieces according to the Cutting Diagram, you can piece them together as shown. We also have templates for those to prefer to piece that way.

## QUILT BLOCK OF THE MONTH CLUB.com

Templates for "Sweet Gum" as 12.00 by 12.00 (inches) block, printed from EQ6!